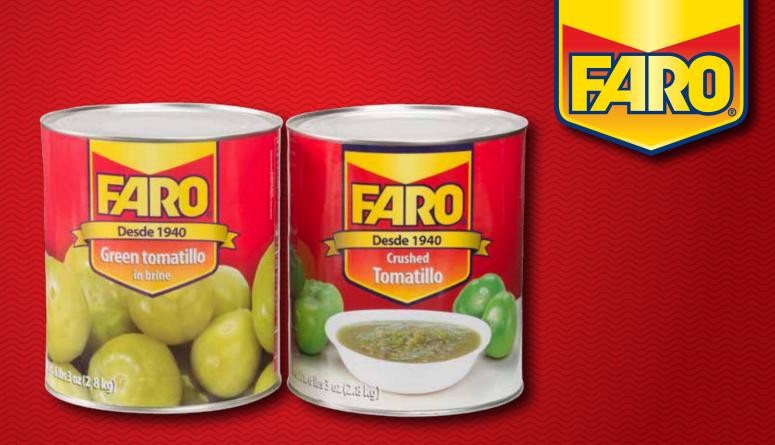

## Green tomatillos

Due to its quality and permanent supply, our canned green tomatillo has become a very popular and favorite product in restaurant kitchens around the world. For the Chef's convenience, we packed it whole or crushed according to their preferences. This ingredient is basic for the preparation of the traditional green sauce or any dish or recipe that the imagination create.

## **INGREDIENTS (WHOLE):**

Green tomatillos, water, citric acid, salt and calcium chloride.

**INGREDIENTS (CRUSHED):** Green tomatillos.

WHOLE TOMATILLOCan:A10Image: Canse of the second s