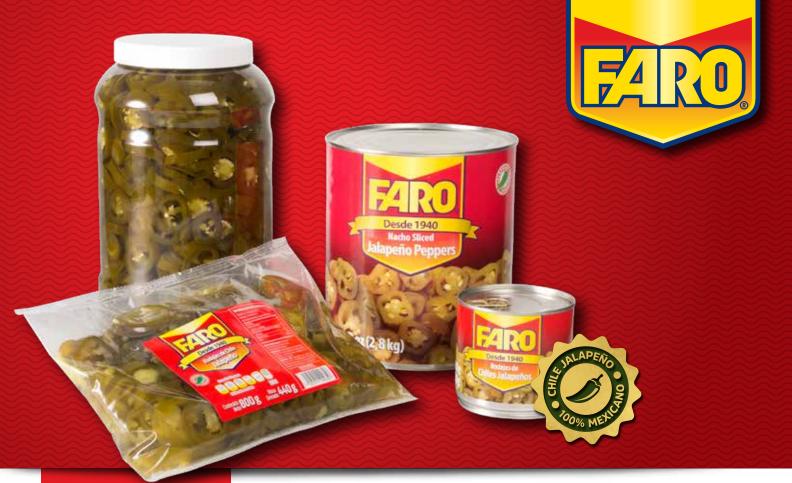

Nacho sliced jalapenos

Our #1 product. Since 1960 we started to produce and export jalapeno slices, establishing the quality standard and specifications that have made it the best-selling jalapeno in the world. Our nacho slices are still considered one of the best on the market, having the privilege to serve customers in more than 40 countries.

## **PRESENTATION**

| Can:              | 7 oz<br>12 oz<br>28 oz<br>A10 |  |
|-------------------|-------------------------------|--|
| Plastic<br>pouch: |                               |  |
| Pet jar:          | 1 gal                         |  |
| Plastic pail:     | 44 lbs                        |  |
| Plastic drum:     | 55 gal                        |  |