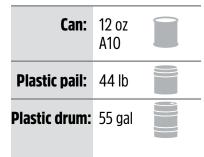

## PRESENTATION

## **WEIGHTS AND MEASURES OF PACKAGES**

| PACKAGE      | PRESENTATION | BOX<br>PIECES | BOX<br>WEIGHT | BOX SIZES            | BOXES PER<br>PALLET | BOX<br>Volume         |
|--------------|--------------|---------------|---------------|----------------------|---------------------|-----------------------|
| Can          | 24/12 oz     | 24            | 30 lb         | 13 in x 10 in x 6 in | 98                  | 0.451 ft <sup>3</sup> |
| Can          | 6/A10        | 16            | 44 lb         | 18 in x 12 in x 7 in | 56                  | 0.875 ft <sup>3</sup> |
| Plastic pail | 44 lb        | -             | 44 lb         | 14 in x 12 in        | 36                  | 0.91 ft <sup>3</sup>  |
| Plastic drum | 55 gal       | -             | 440 lb        | 38 in x 22 in        | 4                   | 8.12 ft <sup>3</sup>  |